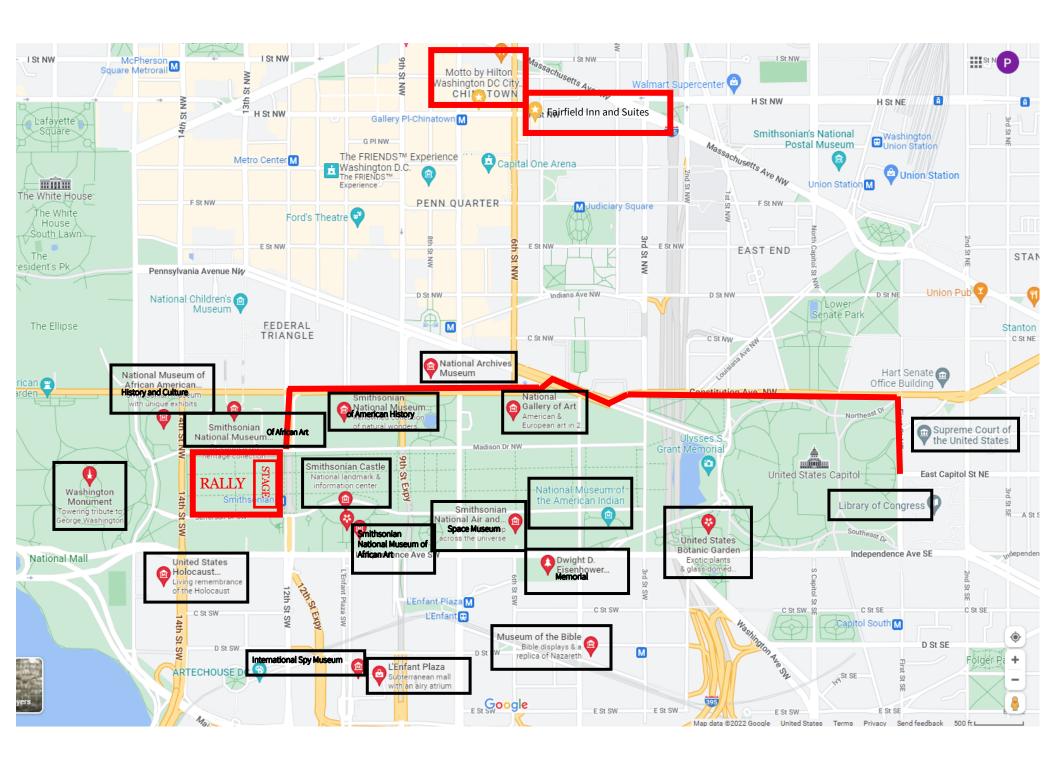

# DC Attractions in Walking Distance

These sightseeing locations are all within walking distance from the hotels. The locations are marked on your map, or you can access the Google map at <a href="https://goo.gl/maps/fJukfdUJAkKfqH5M7">https://goo.gl/maps/fJukfdUJAkKfqH5M7</a>. The walking time is measured from the hotels; you should find that most of the locations are within a few minutes of each other.

## International Spy Museum

| Hours: | 9-8 | Price: | ~\$27 | Ticket Needed?  | ٧ | Walkina Time:   | 29 mins    |
|--------|-----|--------|-------|-----------------|---|-----------------|------------|
| Hours. | 5-6 | FIICE. | ١٧٢   | TICKEL IVEEUEU: |   | waiking rillie. | 23 1111113 |

## Enid A Haupt Garden

| Hours: | 8-6 | Price: | free | Ticket Needed? | N | Walking Time: | 23 mins |
|--------|-----|--------|------|----------------|---|---------------|---------|
|--------|-----|--------|------|----------------|---|---------------|---------|

## Smithsonian Institution Building (The Castle)

| nouis. 6.50-5.50 Price. Hee licket needed: IN Walking tille. 22 | Hours: | ire | 8:30-5:30 <i>Price:</i> | tree | Ticket Needed? | N | Walking Time: | 22 min |
|-----------------------------------------------------------------|--------|-----|-------------------------|------|----------------|---|---------------|--------|
|-----------------------------------------------------------------|--------|-----|-------------------------|------|----------------|---|---------------|--------|

### Smithsonian National Museum of African Art

| Hours: 10- | 5:30 <i>F</i> | Price: | free | Ticket Needed? | N | Walking Time: | 23 mins |
|------------|---------------|--------|------|----------------|---|---------------|---------|
|------------|---------------|--------|------|----------------|---|---------------|---------|

### Museum of the Bible

| Hours: | 10-5 | Price: | \$14-25 | Ticket Needed? | Υ | Walking Time: | 24 mins |
|--------|------|--------|---------|----------------|---|---------------|---------|
|--------|------|--------|---------|----------------|---|---------------|---------|

## Smithsonian National Air and Space Museum

| Hours. 10-3.30 Frice. Hee ficket Needed! I Walking Hille. 10 H | Hours: | 10-5:30 | Price: | free | Ticket Needed? | Υ | Walking Time: | 18 mins |
|----------------------------------------------------------------|--------|---------|--------|------|----------------|---|---------------|---------|
|----------------------------------------------------------------|--------|---------|--------|------|----------------|---|---------------|---------|

## Dwight D. Eisenhower Memorial

| Hours: | all day | Price: | free | Ticket Needed? | Ν | Walking Time: | 20 mins |
|--------|---------|--------|------|----------------|---|---------------|---------|
|--------|---------|--------|------|----------------|---|---------------|---------|

## Smithsonian National Museum of Natural History

| Hours: | 10-5:30 | Price: | free | Ticket Needed? | N | Walking Time: | 20 mins |
|--------|---------|--------|------|----------------|---|---------------|---------|
|--------|---------|--------|------|----------------|---|---------------|---------|

#### United States Holocaust Memorial Museum

Hours: 10-5:30 Price: free Ticket Needed? Y Walking Time: 30 mins

#### National Museum of the American Indian

Hours: 10-5:30 Price: free Ticket Needed? N Walking Time: 20 mins

### Smithsonian National Museum of American History

Hours: 10-5:30 Price: free Ticket Needed? N Walking Time: 23 mins

#### National Archives Museum

Hours: 10-5:30 Price: free Ticket Needed? N Walking Time: 15 mins

### National Gallery of Art with Sculpture Garden

Hours: 10-5 Price: free Ticket Needed? N Walking Time: 14 mins

#### United States Botanic Garden

Hours: 10-5 Price: free Ticket Needed? N Walking Time: 23 mins

## National Museum of African American History and Culture

Hours: 10-5:30 Price: free Ticket Needed? Y Walking Time: 27 mins

### **Washington Monument**

Hours: 9-5 Price: free Ticket Needed? Y Walking Time: 30 mins